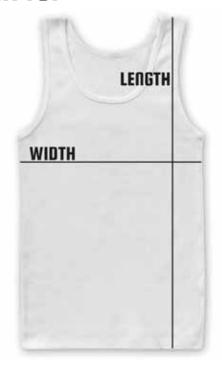

## TANK TOP

# SIZES / MEASUREMENT

| SIZE     | WIDTH | LENGTH |
|----------|-------|--------|
| Small    | 44 cm | 66 cm  |
| Medium   | 47 cm | 68 cm  |
| Large    | 50 cm | 70 cm  |
| X-Large  | 53 cm | 72 cm  |
| XX-Large | 56 cm | 75 cm  |

The measurements are before washing. Apparel will shrink about 1-2% at the first wash. All measurement are accurate to within 2-5 cm.