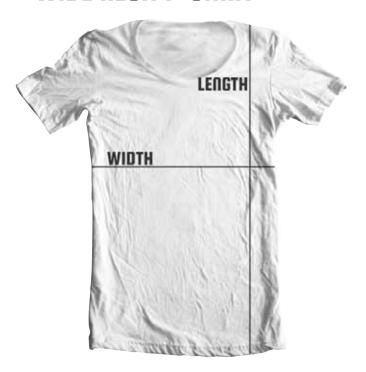

#### **BASIC TEE**

Our Basic Tee is our bestseller. Last year we delivered more than 100.000 Basic Tee's to our customes!

This is a high quality t-shirt made in 100% semi-combed ringspun cotton.

## SIZES / MEASUREMENT

| SIZE        | WIDTH | LENGTH |
|-------------|-------|--------|
| 8-10 Years  | 43 cm | 54 cm  |
| 12-14 Years | 46 cm | 58 cm  |
| Small       | 50 cm | 69 cm  |
| Medium      | 53 cm | 72 cm  |
| Large       | 56 cm | 74 cm  |
| X-Large     | 58 cm | 76 cm  |
| XX-Large    | 62 cm | 78 cm  |
| XXX-Large   | 64 cm | 80 cm  |

The measurements are before washing.

Apparel will shrink about 1-2% at the first wash.

All measurement are accurate to within 2-5 cm.