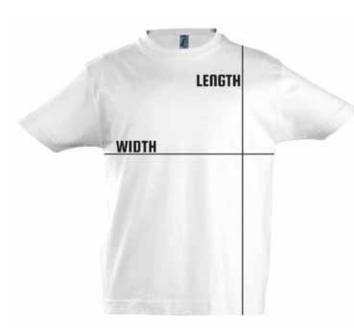

## KIDS / BABY TEE

## SIZES / MEASUREMENT

| SIZE      | WIDTH | LENGTH |
|-----------|-------|--------|
| 1-2 Years | 22 cm | 31 cm  |
| 2 Years   | 31 cm | 41 cm  |
| 4 Years   | 32 cm | 42 cm  |
| 4-5 Years | 34 cm | 43 cm  |
| 6 Years   | 37 cm | 47 cm  |

The measurements are before washing. Apparel will shrink about 1-2% at the first wash. All measurement are accurate to within 2-5 cm.