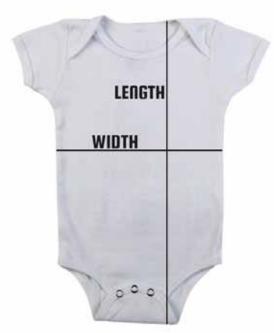

## BABY BODY

# SIZES / MEASUREMENT

| SIZE     | WIDTH | LENGTH |
|----------|-------|--------|
| 6 Month  | 21 cm | 38 cm  |
| 12 Month | 23 cm | 41 cm  |

The measurements are before washing. Apparel will shrink about 1-2% at the first wash. All measurement are accurate to within 2-5 cm.