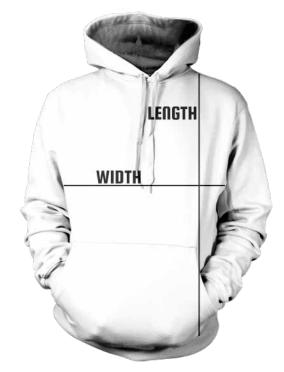

## HOODED PULLOVER

# SIZES / MEASUREMENT

| SIZE     | WIDTH | LENGTH |
|----------|-------|--------|
| Small    | 51 cm | 71 cm  |
| Medium   | 56 cm | 73 cm  |
| Large    | 61 cm | 76 cm  |
| X-Large  | 66 cm | 79 cm  |
| XX-Large | 71 cm | 81 cm  |

The measurements are before washing.

Apparel will shrink about 1-2% at the first wash.

All measurement are accurate to within 2-5 cm.