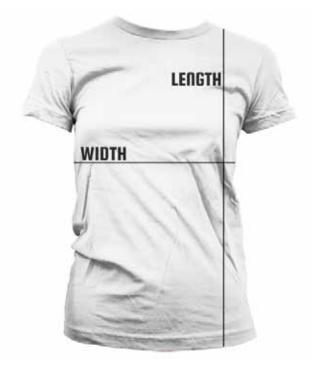

## **GIRLY T-SHIRT**

# SIZES / MEASUREMENT

| SIZE     | WIDTH | LENGTH |
|----------|-------|--------|
| Small    | 41 cm | 60 cm  |
| Medium   | 43 cm | 62 cm  |
| Large    | 46 cm | 64 cm  |
| X-Large  | 48 cm | 65 cm  |
| XX-Large | 51 cm | 66 cm  |

The measurements are before washing. Apparel will shrink about 1-2% at the first wash. All measurement are accurate to within 2-5 cm.