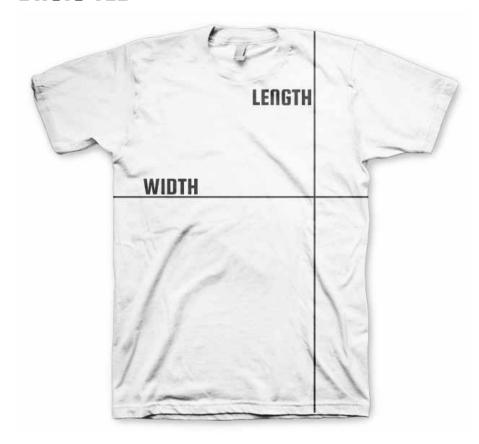

#### **BASIC TEE**

Our Basic Tee is our bestseller. Last year we delivered more than 100.000 Basic Tee's to our customes!

This is a high quality t-shirt made in 100% semi-combed ringspun cotton.

## SIZES / MEASUREMENT

| SIZE        | WIDTH | LENGTH |
|-------------|-------|--------|
| 8-10 Years  | 43 cm | 54 cm  |
| 12-14 Years | 46 cm | 58 cm  |
| Small       | 50 cm | 69 cm  |
| Medium      | 53 cm | 72 cm  |
| Large       | 56 cm | 74 cm  |
| X-Large     | 58 cm | 76 cm  |
| XX-Large    | 62 cm | 78 cm  |
| XXX-Large   | 64 cm | 80 cm  |

The measurements are before washing.

Apparel will shrink about 1-2% at the first wash.

All measurement are accurate to within 2-5 cm.